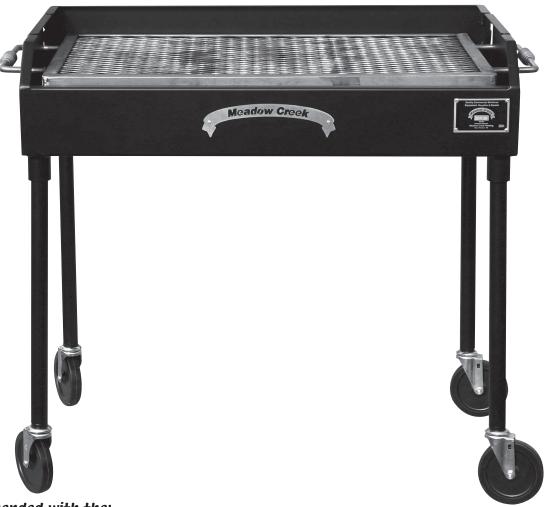

Overall Dimensions: 45"L x 24"W x 361/2"L

Grate Dimensions: 22" x 33", S.S. Wire Grid 1/2" Spacing

Net Weight: 130 lbs. Shipping Weight: 220 lbs.

Product Details: Metal Thickness 13 Gauge

| Standard                    | Standard Options   | Standard Options  |
|-----------------------------|--------------------|-------------------|
| Stainless Steel Grate       | Lid, 13 Gauge      | Griddle, ¼" Plate |
| Charcoal Pan Insert         | Spare Casters      | Vinyl Cover       |
| 5" Roll Around Casters      | Thermometer in Lid |                   |
| 1" Pipe Legs Slip In w/Pins |                    |                   |