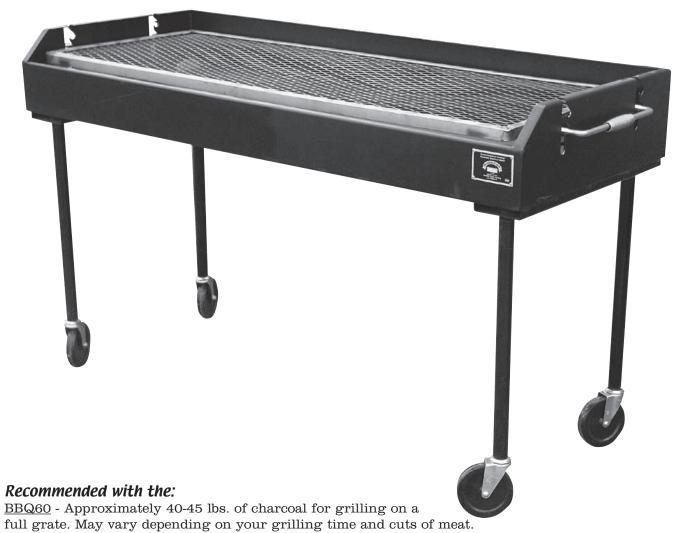

Overall Dimensions: 67"L x 24"W x 35"H

Grate Dimensions: 22" x 57", S.S. Wire Grid 1/2" Spacing

Net Weight: 200 lbs. Shipping Weight: 250 lbs.

Product Details: Metal Thickness 13 Gauge

| Standard                         | Standard Options  | Standard Options |
|----------------------------------|-------------------|------------------|
| Stainless Steel Grate            | Vinyl Cover       |                  |
| Charcoal Pan Insert,<br>13 Gauge | Lid, 13 Gauge     |                  |
| 5" Roll Around Casters           | Spare Casters     |                  |
| 1" Pipe Legs w/Pin to Secure     | Griddle, ¼" Plate |                  |