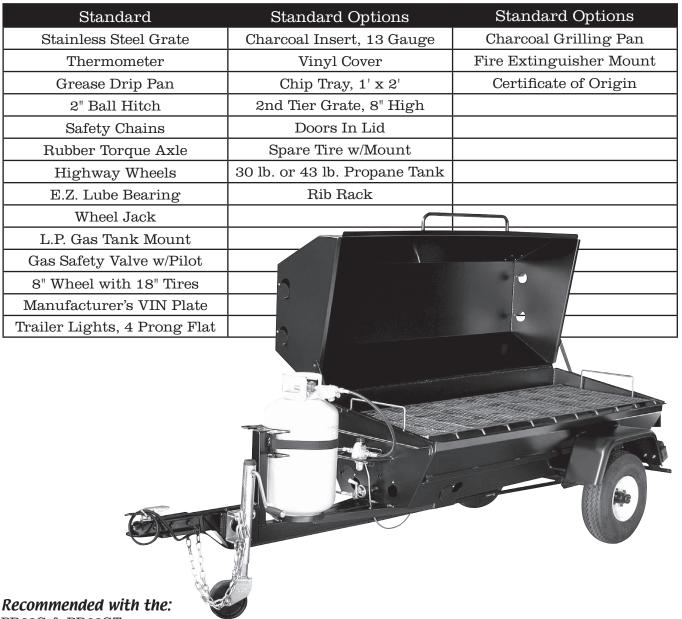

Overall Dimensions: 117"L x  $41\frac{1}{2}$ "W x 45"H

Grate Dimensions: 24" x 58", Custom S.S. Wire Grid 1/2" Spacing

2nd Tier Grate Dimensions: 22" x 58"

Net Weight: 500 lbs. Shipping Weight: 625 lbs.

Product Details: Metal Thickness 13 Gauge • Approx. 82,000 BTU

<u>PR60G & PR60GT</u>

This unit is gas fired. A 30 lb. tank will do approximately 15 hours of cooking at a temperature of about 300 degrees.

Meadow Creek Welding uses only food grade T-304 stainless steel in the fabrication of parts identified as "stainless steel" that will contact food under normal use. This includes, but is not limited to: Grates, racks, shelving, work surfaces and complete units constructed primarily of stainless steel and sold using that description.