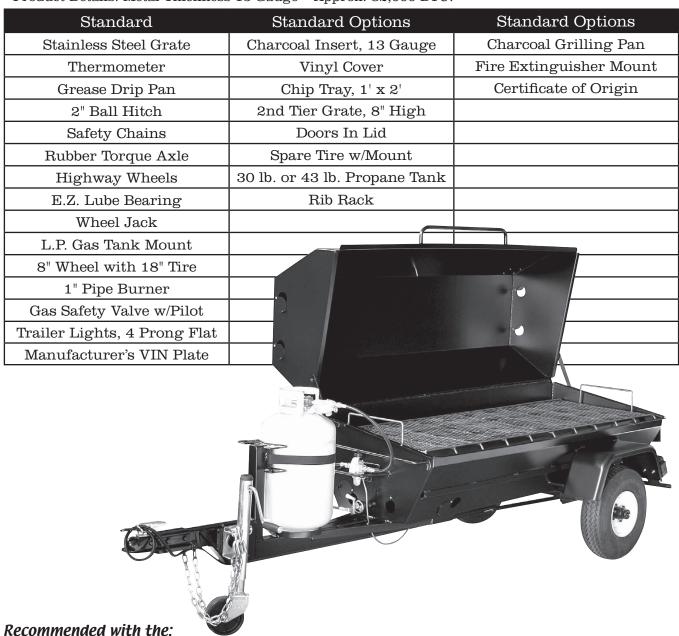

Overall Dimensions: 130"L x 41"W x 45"H

Grate Dimensions: 24" x 70", Custom Wire Grid 1/2" Spacing

2nd Tier Grate Dimensions: 22" x 70"

Net Weight: 530 lbs. Shipping Weight: 675 lbs.

Product Details: Metal Thickness 13 Gauge • Approx. 82,000 BTU.

 $\underline{PR72G \& PR72GT}$  - This unit is gas fired. A 30 lb. tank will do approximately 13 hours of cooking at a temperature of about 300-325 degrees.

Meadow Creek Welding uses only food grade T-304 stainless steel in the fabrication of parts identified as "stainless steel" that will contact food under normal use. This includes, but is not limited to: Grates, racks, shelving, work surfaces and complete units constructed primarily of stainless steel and sold using that description.